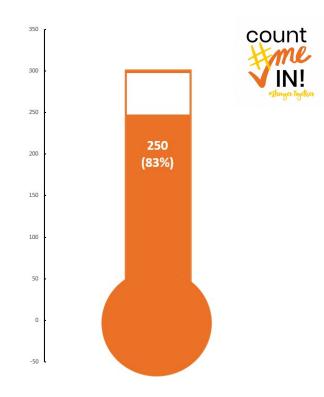

Members = Supporters = New Donors. With government funding being cut dramatically, we need to increase donations from the community.

Every Member Counts...and We Count Every Member.

Help Us Reach Our Goal of 301 Members by Monday July 31, 2023! We need just 51 more members